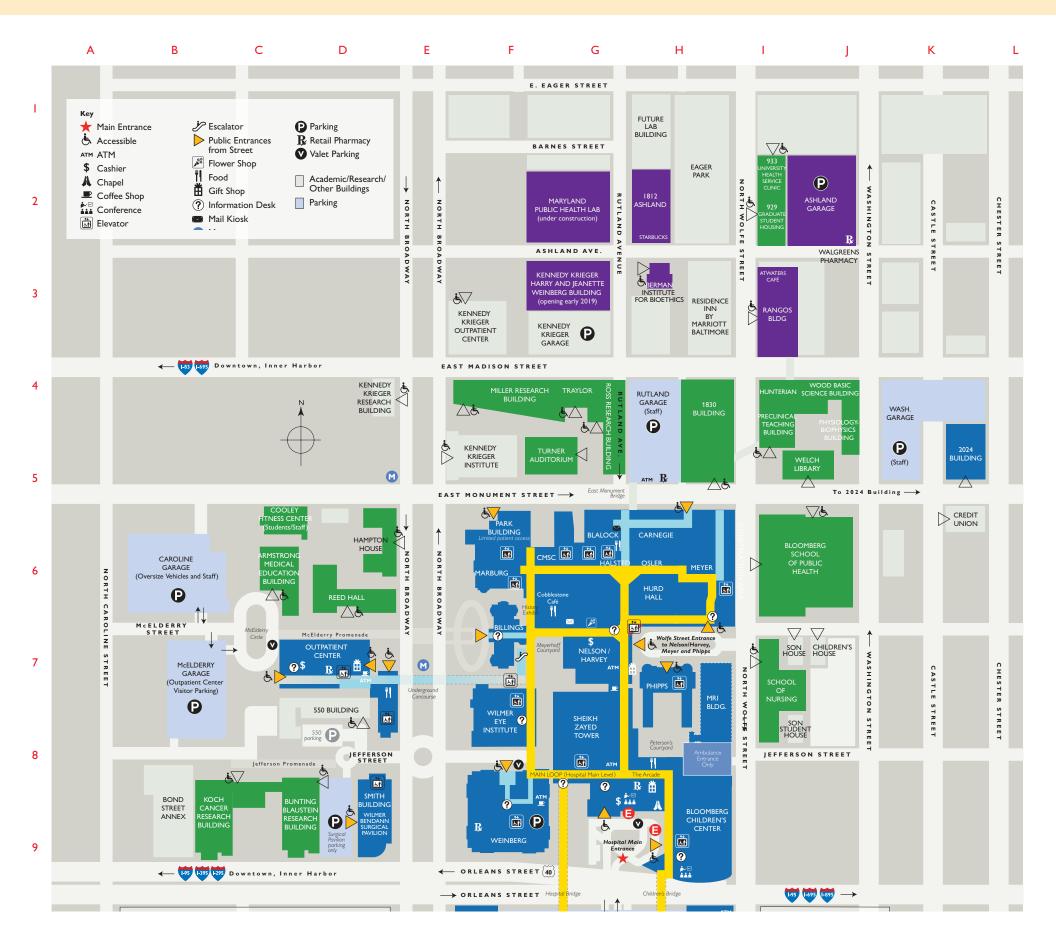

## Johns Hopkins School of Medicine

The Johns Hopkins Hospital Main Entrance located at 1800 Orleans Street

## The Johns Hopkins Hospital Buildings

| Main             | Ent    | rance       |       |        |       |       |
|------------------|--------|-------------|-------|--------|-------|-------|
|                  |        | rance       |       |        |       |       |
|                  |        |             |       |        |       |       |
|                  |        | rg Cl       |       |        |       |       |
|                  | _      |             |       |        |       |       |
|                  |        | cy En       |       |        |       |       |
| Hals             | ted .  |             |       |        |       |       |
| Marl             | ourg   | – Bra       | ıdy U | Irolo  | gical | Insti |
|                  | _      | Psych       | •     |        | _     |       |
|                  |        |             |       |        |       |       |
|                  |        |             |       |        |       |       |
|                  |        | Harve       |       |        |       |       |
|                  |        |             |       |        |       |       |
| Out <sub> </sub> | patie  | nt Ce       | enter | (JHC   | DC)   |       |
|                  |        | ding        |       |        |       |       |
|                  |        | ayed        |       |        |       |       |
|                  |        |             |       |        |       |       |
|                  |        | g – K       |       |        |       |       |
|                  |        | Eye Ir      |       |        |       |       |
| Smit             | h − \  | <b>Vilm</b> | er: B | endaı  | nn Su | ırgic |
|                  |        |             |       |        |       | •     |
| Aca              | dem    | nic/R       | esea  | rch/   | Othe  | er B  |
| 550              | Build  | ling .      |       |        |       |       |
|                  |        | ersity      |       |        |       |       |
|                  |        |             |       |        |       |       |
|                  |        | luate       |       |        |       |       |
|                  |        | luate       |       |        |       |       |
| 812              | 2 Ash  | nland       | Build | ling . |       |       |
| ٩rm              | stroi  | ng Me       | edica | l Edu  | catio | n Bu  |
|                  |        | dmin        |       |        |       |       |
|                  |        | rg Sc       |       |        |       |       |
|                  |        | _           |       |        |       |       |
|                  |        | eet A       |       |        |       |       |
| 3unt             | ing♦   | Blaus       | stein | Rese   | arch  | _     |
|                  |        | l Can       |       |        |       |       |
| Chile            | dren'  | 's Ho       | use . |        |       |       |
| Coo              | ley F  | itnes       | s Cei | nter   | (Stud | lents |
|                  |        | ι Ηοι       |       |        |       |       |
|                  | •      | n           |       |        |       |       |
|                  |        |             |       |        |       |       |
|                  | •      | Krie        | _     |        |       |       |
|                  |        | ncer        |       |        |       |       |
| Mary             | yland  | Publ        | ic He | alth   | Lab   |       |
| •                |        | searc       |       |        |       |       |
|                  |        |             |       |        |       |       |
|                  |        |             |       |        |       |       |
| •                | -      | gy–Bio      |       |        |       |       |
| rec              | linica | al Tea      | ching | g PC   | ТВ.   |       |
| Rans             | os .   |             |       |        |       |       |
|                  |        | II          |       |        |       |       |
|                  |        | earch       |       |        |       |       |
|                  |        |             |       |        |       |       |
|                  |        | f Nur       | _     |        | se .  |       |
| cho              |        | f Nlur      | cina  |        |       |       |