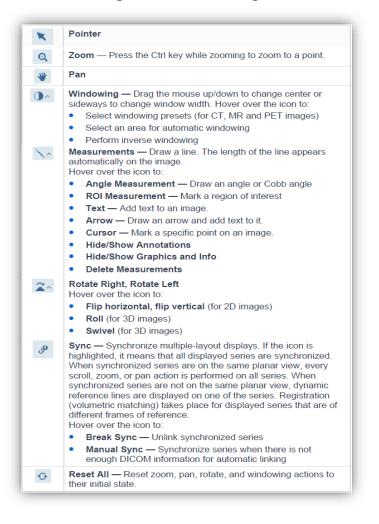

#### Manipulate Images and Advanced Display Tools

1. When viewing an exam in the Image Viewer, use the mouse wheel or the scroll bar to scroll through the images.

| Change the Images on Display                                                                                                                                                                                                                                  |                                                                                                   |       |                               |   |
|---------------------------------------------------------------------------------------------------------------------------------------------------------------------------------------------------------------------------------------------------------------|---------------------------------------------------------------------------------------------------|-------|-------------------------------|---|
| Click the <b>Series Chooser</b> icon at the bottom left of the viewer to show all series of the displayed exam and loaded exams. The active series is highlighted in a different color. To view a different series, select it or drag it to the display area. |                                                                                                   |       | <b>es Chooser</b><br>n One #2 | × |
| You can also do the following:                                                                                                                                                                                                                                |                                                                                                   |       | 1 : L\F PA #1                 | ۲ |
|                                                                                                                                                                                                                                                               | Select a default layout or choose one of the layout presets defined by your system administrator. | [sis] | 2 : A\F LL #1                 |   |
|                                                                                                                                                                                                                                                               |                                                                                                   |       | 00 88 🚣                       |   |
| 44 >>                                                                                                                                                                                                                                                         | Use the arrows to navigate to the next or previous series.                                        |       | <b>44 &gt;&gt;</b>            |   |
| Note: Dragging is not supporte                                                                                                                                                                                                                                | d on a tablet.                                                                                    |       |                               |   |