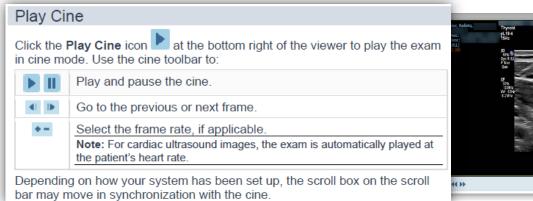

| Use the arrows to navigate to the next or previous series.                                        |       | <b>44 &gt;&gt;</b>            |   |
| Note: Dragging is not supporte                                                                                                                                                                                                                                | d on a tablet.                                                                                    |       |                               |   |

## Play Cine (Ultrasound Video Clips)