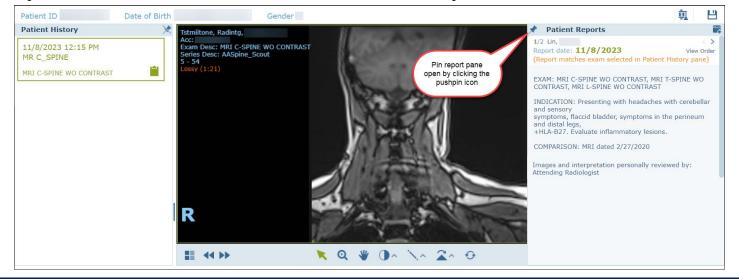

### View Reports

- 1. You can view the displayed image's report in the **Patient Reports** pane to the right of the viewer.
- 2. The username of the radiologist who signed the report and the report date appear at the top of the pane. If the report serves a number of linked exams, the linked exams are also specified.