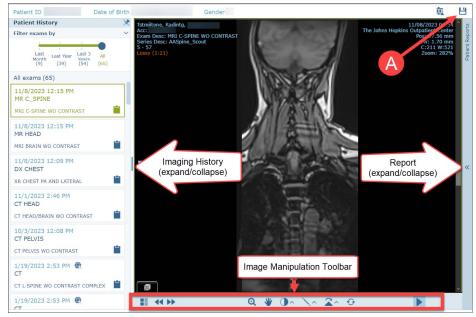

- 3. The image opens in the Image Viewer.
- There are several tools available to you in the Image Viewer. 4.

A. Note: Images can be downloaded by clicking the **Save** 💾 icon in the upper right corner of the screen.

#### Manipulate Images and Advanced Display Tools

1. When viewing an exam in the Image Viewer, use the mouse wheel or the scroll bar to scroll through the images.

| Change the Images on Display                                                                                                                                                                                                                                  |                                                                                                   |       |                               |   |
|---------------------------------------------------------------------------------------------------------------------------------------------------------------------------------------------------------------------------------------------------------------|---------------------------------------------------------------------------------------------------|-------|-------------------------------|---|
| Click the <b>Series Chooser</b> icon at the bottom left of the viewer to show all series of the displayed exam and loaded exams. The active series is highlighted in a different color. To view a different series, select it or drag it to the display area. |                                                                                                   |       | <b>es Chooser</b><br>n One #2 | × |
| You can also do the following:                                                                                                                                                                                                                                |                                                                                                   |       | 1 : L\F PA #1                 | ۲ |
|                                                                                                                                                                                                                                                               | Select a default layout or choose one of the layout presets defined by your system administrator. | [sis] | 2 : A\F LL #1                 |   |
|                                                                                                                                                                                                                                                               |                                                                                                   |       | 00 88 🚣                       |   |
| 44 >>                                                                                                                                                                                                                                                         | Use the arrows to navigate to the next or previous series.                                        |       | <b>44 &gt;&gt;</b>            |   |
| Note: Dragging is not supporte                                                                                                                                                                                                                                | d on a tablet.                                                                                    |       |                               |   |