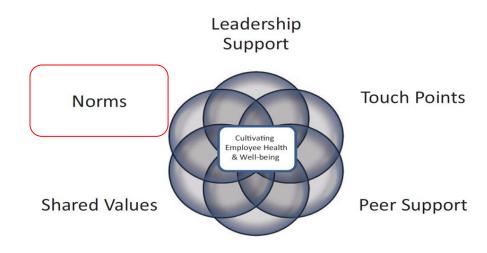

### Ten Minute Wellbeing Tips for Managers

Powered by the Office of Wellbeing

Vision: For our employees to leave work at the end of the day healthier than when they arrived

Leadership Support

Norms

**Shared Values** 

Cultivating
Employee Health
& Well-being

**Touch Points** 

Peer Support

Climate/Morale