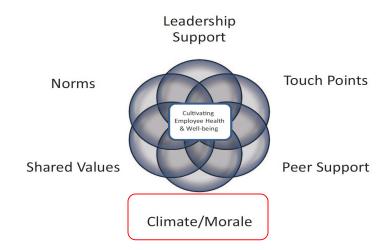

# What are the ingredients for a good social climate?

Sense of Community

## What are the ingredients for a good social climate?

## Putting it all together