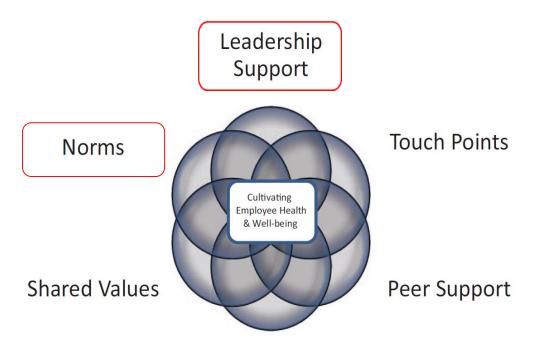

#### Theme: Norm Episode 23: Work Life Balance

# **Theme: Leadership Support Episode 23: Work Life Balance**

- Manager tip # 26. Separate from lacksquarework mentally
- Agenda tip # 28. Have a discussion with your team about their work life balance and take time to listen and learn about their perception and experiences.