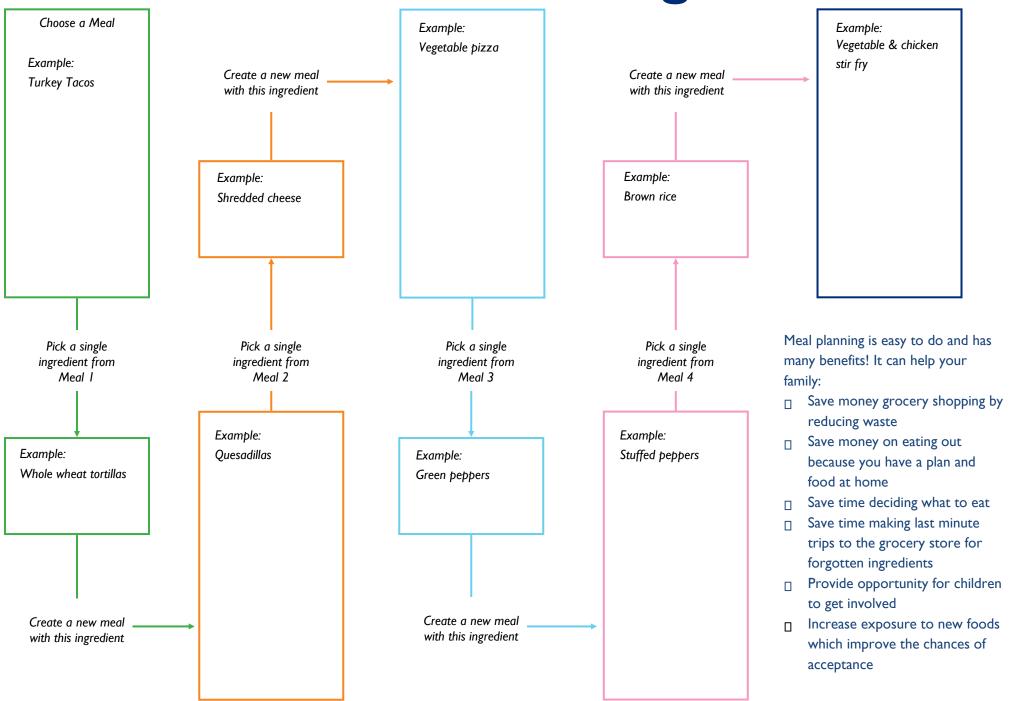

| Example: Turkey sandwich w/lettuce and tomato, glass of milk (Protein, grain, veggie, dairy) |        |         |           |          |        |          |
| <ul> <li>Dinner</li> <li>(pick at least three)</li> <li>Vegetables</li> <li>Fruits</li> <li>Grains</li> <li>Dairy</li> <li>Protein</li> </ul> | Example: Grilled fish, broccoli, brown rice (Protein, veggie, grain)                         |        |         |           |          |        |          |
| <ul> <li>Snack</li> <li>(pick at least two)</li> <li>Vegetables</li> <li>Fruits</li> <li>Grains</li> <li>Dairy</li> <li>Protein</li> </ul>    | Example: Apple<br>with peanut butter<br>(Protein, fruit)                                     |        |         |           |          |        |          |





## **Menu Planning**