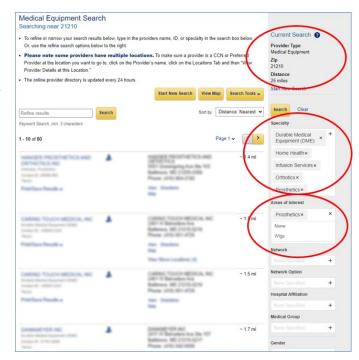

3. Use the gray "Current Search" box on the right to refine your search using the dropdown menus to find specific specialties and areas of interest for DME providers, such as prosthetics, home health care and orthotics.