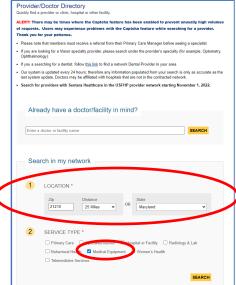

 Go to the applicable <u>provider directory</u> for Advantage MD, EHP, Priority Partners or USFHP.

2. Search by location. Scroll down to Service Type, click on "Medical Equipment" and hit the yellow Search button.