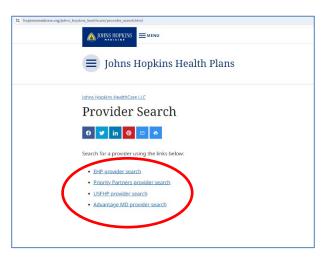

## **Explanation of Change:**

The DME Provider Directory is currently being updated and will be posted on the provider and member websites again shortly. As a reminder, DME providers can also be found in the online directories for each plan. When searching for a participating DME provider in the Johns Hopkins Health Plans networks, please use the following steps:

 Go to the applicable <u>provider directory</u> for Advantage MD, EHP, Priority Partners or USFHP.

2. Search by location. Scroll down to Service Type, click on "Medical Equipment" and hit the yellow Search button.