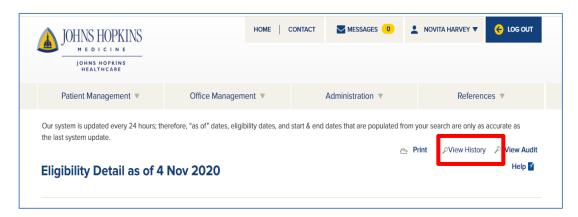

To see past OHI information, click on "View History" on top of the Eligibility page.

• Click on the range of dates you want to view.

• The OHI information for that time period will be displayed.