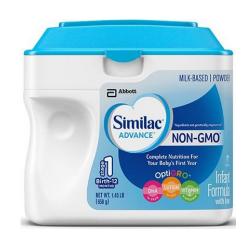

3 HOURS BEFORE
ARRIVAL TIME

INFANT FORMULA DRINK UNTIL

5 HOURS BEFORE

ARRIVAL TIME

SOLID FOOD EAT UNTIL 7 HOURS
BEFORE ARRIVAL TIME
(or until midnight for cases starting at 7:30 am)

Bread, milk, Pediasure, fruits, vegetables, candy