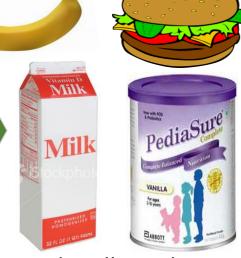

3 HOURS BEFORE
ARRIVAL TIME

INFANT FORMULA DRINK UNTIL

5 HOURS BEFORE

ARRIVAL TIME

SOLID FOOD EAT UNTIL 7 HOURS
BEFORE ARRIVAL TIME
(or until midnight for cases starting at 7:30 am)

Bread, milk, Pediasure, fruits, vegetables, candy