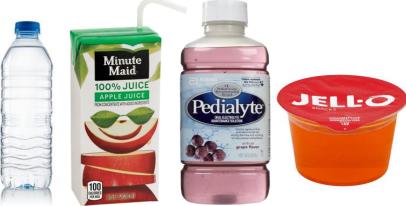

## Eating and drinking rules before your child's <u>ARRIVAL TIME</u> for their procedure

**CLEAR LIQUIDS** 

DRINK UNTIL

1 HOUR BEFORE

ARRIVAL TIME

Water, Apple Juice, Pedialyte, Gatorade, Plain Jello

BREAST MILK DRINK UNTIL