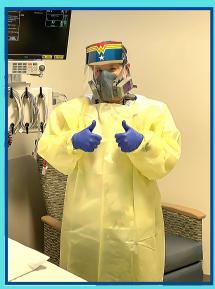

I am wearing a face shield and a mask called an **N95 respirator** with a gown and gloves in this picture. These things help protect me and others from germs that are in the air or that might splash.

Here, I am wearing a face shield and a mask called a half-face respirator with a gown and gloves. These also help protect me and others from germs that are in the air or that might splash.