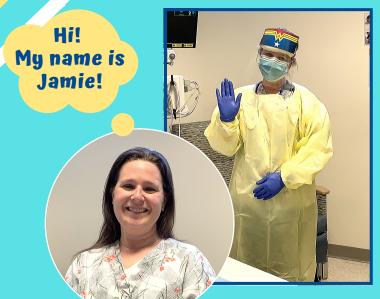

## Personal Protective Equipment

In this picture, I am wearing a **surgical mask** and face shield with a gown and gloves. These help protect me and others from germs that land on surfaces or that might splash.