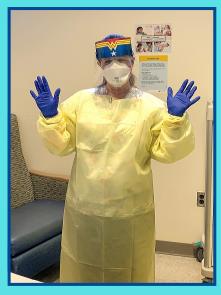

I am wearing a face shield and a mask called an **N95 respirator** with a gown and gloves in this picture. These things help protect me and others from germs that are in the air or that might splash.

Here, I am wearing a face shield and a mask called a half-face respirator with a gown and gloves. These also help protect me and others from germs that are in the air or that might splash.