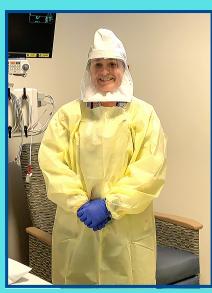

In this last picture, I am wearing a mask called a **PAPR** with a gown and gloves. This also helps to protect me and others from germs that are in the air or might splash.

I decorated my face shield with the Wonder Woman sign!