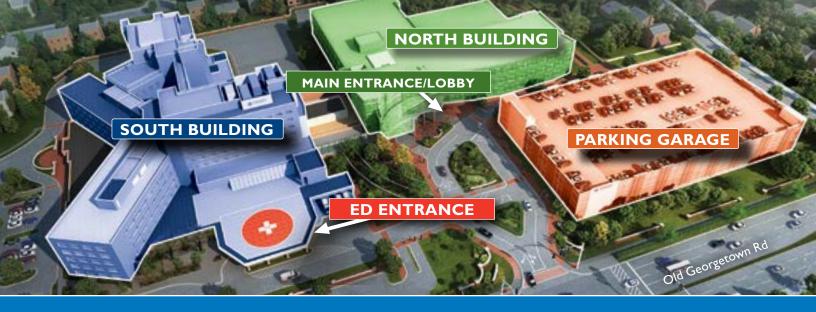

## **SUBURBAN HOSPITAL**

Patient and Visitor Map

8600 Old Georgetown Road Bethesda, MD 20814 301-896-3100 SuburbanHospital.org

## **SOUTH BUILDING**

| Lower Level        | Auditorium / Conference Rooms 7 & 8        |
|--------------------|--------------------------------------------|
|                    | Pre-Surgical Testing                       |
| Floor I            | Cardiac Rehab                              |
|                    | Cardiothoracic & Vascular Surgeons' Office |
|                    | Echo/EKG                                   |
|                    | Emergency & Trauma Services                |
|                    | Medical Imaging/Radiology                  |
|                    | Pediatrics & Pediatric Emergency Center    |
| Floor 2            | 2400 – Intermediate Care Unit              |
|                    | Café & Dining                              |
|                    | Community Health & Wellness                |
|                    | Diabetes Consultation                      |
|                    | Prayer & Meditation Room                   |
|                    | Suburban Hospital Foundation               |
|                    | Vending Machines & ATM                     |
| Floor 3            | 3100 – Intensive Care (ICU)                |
|                    | 3200 – Medical/Surgical Care               |
|                    | 3400 – Intensive Care (ICU)                |
|                    | Dialysis Center                            |
| Level 4            | 4300 – Medical Care                        |
|                    | 4400 – Oncology Care                       |
|                    | Behavioral Health – Outpatient             |
|                    | EEG                                        |
|                    |                                            |
|                    | Human Resources                            |
|                    | Infusion Services                          |
|                    |                                            |
| Floor 5            | Infusion Services                          |
| Floor 5<br>Floor 6 | Infusion Services Occupational Health      |

## **NORTH BUILDING**

| Floor I | Surgical & Procedural Services         |
|---------|----------------------------------------|
| Floor 2 | MAIN ENTRANCE/LOBBY                    |
|         | Conference Rooms I – 6                 |
|         | Concourse Connecting to South Building |
|         | Education & Conference Center          |
|         | Financial Counseling                   |
|         | Gift Shop                              |
|         | Information Desk                       |
|         | Medical Records/Release of Information |
|         | Patient & Family Resource Center       |
|         | Patient Registration                   |
|         | Visitor & Vendor Check-in              |
|         | Volunteer Services                     |
| Floor 3 | 3700 – Medical Care                    |
|         | 3800 – Medical Care                    |
| Floor 4 | 4700 – Surgical Care                   |
|         | 4800 – Surgical Care                   |