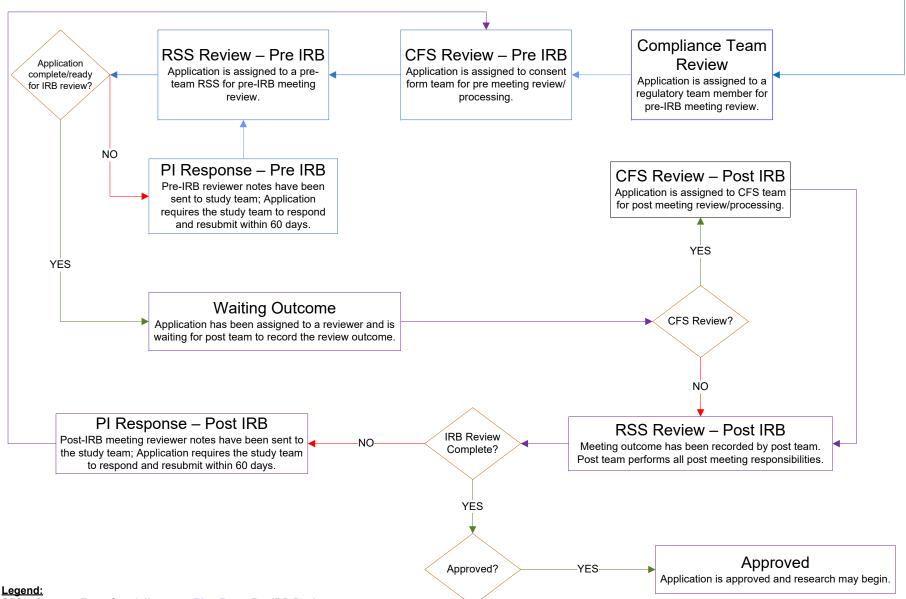

## pSite Application Workflow

Use this chart to track the submission of your pSite application from submission to IRB approval.

## sIRB Pre-Review

Application has been submitted and is awaiting pre-review by the reliance team.

CFS – Consent Form Specialist RSS – Research Subjects Specialist

Blue Box - Pre IRB Review
Purple Box - Post IRB Review
Orange Box - Decision