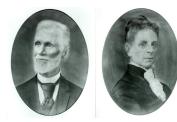

William J. Sibley (pictured left), a member of the Foundry Methodist Church and an early supporter of the work of the National Training School, donated

\$10,000 for construction of a hospital in memory of his wife Dorothea Lowndes Sibley (right). The hospital was dedicated on Oct. 19, 1894.