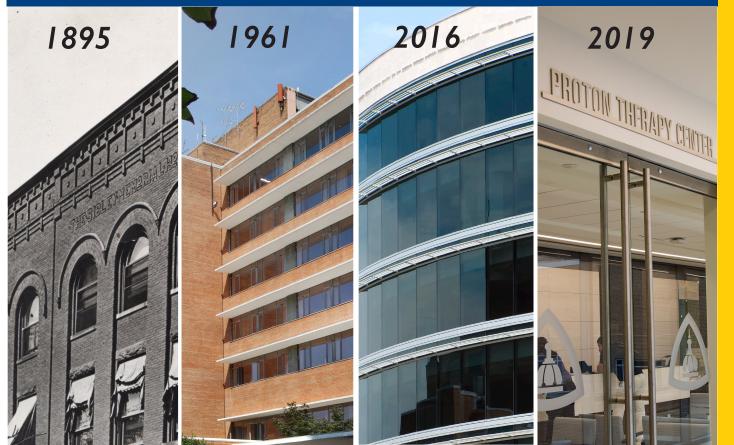

## **30** YEARS OF PROGRESS

Sibley's heritage can be traced to 1890 when the Lucy Webb Hayes National Training School for Deaconesses and Missionaries was founded by the Woman's Home Missionary Society of the Methodist Episcopal Church in D.C. The School was named for the first president of the Society, Lucy Webb Hayes, wife of Rutherford B. Hayes, 19th President of the United States.

By 1925, the facilities filled the entire block on North Capitol Street at Pierce and M Streets, NW, where it continued to meet the growing health care needs of the community for the next 35 years.

By the mid-1940s, it was evident that a larger, more modern facility was needed, and planning commenced for a new hospital. The site was acquired through Congressional legislation

Sibley 1960

in the 1950s and the new hospital opened on Loughboro Road on May 30, 1961.

Area fire departments and rescue squads transfer 84 patients to the new Sibley on Loughboro Road in 1961. imaging centers, pharmacy, parking garage and gift shop. Growth continued with the construction of the new Radiation Oncology Center that opened in 2012.

In 2016, the New Sibley (Building B) opens featuring 200 large private patient rooms, the Johns Hopkins Sidney Kimmel Cancer Center, obstetrics, orthopedics and state-of-the-art technology.

In 2019, the Johns Hopkins Proton Therapy Center opened with pencil beam proton therapy equipment and next-generation imaging technologies.