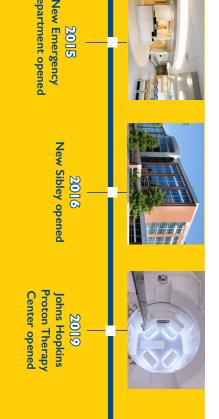

In 2011, the Medical Building (Building A) opened, which includes physician offices, surgery and

| Image: State |  |                                    |                                                                  |                                                 |                                               |                                               |                                                                                |                                                                                                                   |
|--------------------------------------------------------------------------------------------------------------------------------------------------------------------------------------------------------------------------------------------------------------------------------------------------------------------------------------------------------------------------------------------------------------------------------------------------------------------------------------------------------------------------------------------------------------------------------------------------------------------------------------------------------------------------------------------------------------------------------------------------------------------------------------------------------------------------------------------------------------------------------------------------------------------------------------------------------------------------------------------------------------------------------------------------------------------------------------------------------------------------------------------------------------------------------------------------------------------------------------------------------------------------------------------------------------------------------------------------------------------------------------------------------------------------------------------------------------------------------------------------------------------------------------------------------------------------------------------------------------------------------------------------------------------------------------------------------------------------------------------------------------------------------------------------------------------------------------------------------------------------------------------------------------------------------------------------------------------------------------------------------------------------------------------------------------------------------------------------------------------|--|------------------------------------|------------------------------------------------------------------|-------------------------------------------------|-----------------------------------------------|-----------------------------------------------|--------------------------------------------------------------------------------|-------------------------------------------------------------------------------------------------------------------|
|                                                                                                                                                                                                                                                                                                                                                                                                                                                                                                                                                                                                                                                                                                                                                                                                                                                                                                                                                                                                                                                                                                                                                                                                                                                                                                                                                                                                                                                                                                                                                                                                                                                                                                                                                                                                                                                                                                                                                                                                                                                                                                                    |  | 2011<br>Medical Building<br>opened | 20[0<br>Became a member of<br>The Johns Hopkins<br>Health System | 2000<br>Grand Oaks<br>assisted living<br>opened | 2000<br>Sibley Renaissance<br>building opened | <br> 96 <br>Loughboro Road<br>location opened | <br>  895<br>  Hospital at North<br> Capital and Pierce<br>  Streets NW opened | [1890<br>The Lucy Webb<br>Hayes National<br>Training School for<br>Deaconesses and<br>Missionaries was<br>founded |
|                                                                                                                                                                                                                                                                                                                                                                                                                                                                                                                                                                                                                                                                                                                                                                                                                                                                                                                                                                                                                                                                                                                                                                                                                                                                                                                                                                                                                                                                                                                                                                                                                                                                                                                                                                                                                                                                                                                                                                                                                                                                                                                    |  |                                    | JOHNS HOPKINS                                                    |                                                 |                                               |                                               |                                                                                |                                                                                                                   |

In 2016, the New Sibley (Building B) opens featuring 200 large private patient rooms, the Johns Hopkins Sidney Kimmel Cancer Center, obstetrics, orthopedics and state-of-the-art technology.

In 2019, the Johns Hopkins Proton Therapy Center opened with pencil beam proton therapy equipment and next-generation imaging technologies.