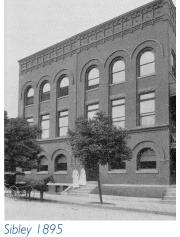

William J. Sibley (pictured left), a member of the Foundry Methodist Church and an early supporter of the work of the National Training School, donated

\$10,000 for construction of a hospital in memory of his wife Dorothea Lowndes Sibley (right). The hospital was dedicated on Oct. 19, 1894.