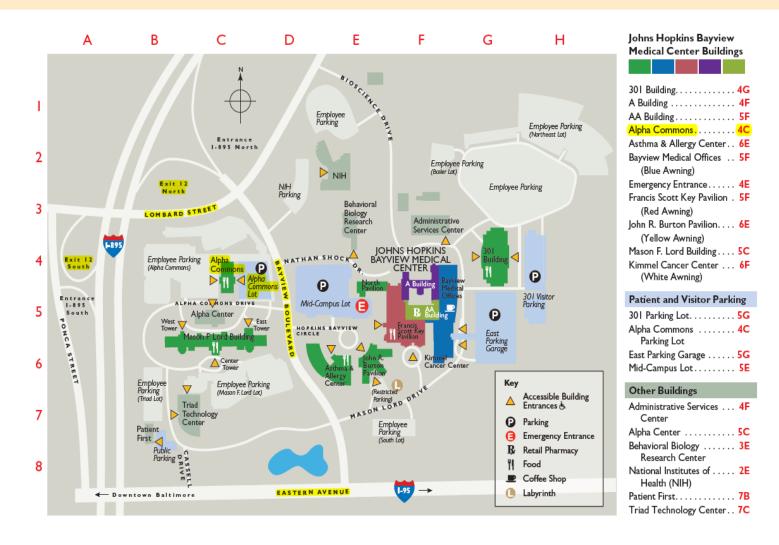

## Johns Hopkins Bayview Campus

Johns Hopkins Bayview Medical Center | 4940 Eastern Avenue, Baltimore, Maryland

## **Our address:**

5300 Alpha Commons Dr. 4<sup>th</sup> floor Baltimore, MD 21224

From points south (Including BWI Airport):

Take I-295 North to the Harbor Tunnel Thruway (I-895). After exiting the tunnel, take exit 12, Lombard Street. At the first stop light, proceed straight onto Bayview Boulevard. Turn right onto Alpha Commons Drive

-0r-

Take I-95 North through the Fort McHenry Tunnel to exit 59 (Eastern Avenue). Turn left onto Eastern Avenue and proceed approximately one mile and turn right onto Bayview Boulevard. Turn left onto Alpha Commons Drive.

## From points north and east:

Take I-95 south to exit 59 (Eastern Avenue). Turn right onto Eastern Avenue (west) and proceed approximately one mile and turn right onto Bayview Boulevard. Turn left onto Alpha Commons Drive.

-Or-

Take I-895 south exit 12, Lombard Street. At the first stop light, turn right onto Bayview Boulevard. Turn right onto Alpha Commons Drive.

Please note that parking fees apply:

- First hour: \$3 1-3 hours: \$4
- 3-5 hours: \$5 5-7 hours: \$6