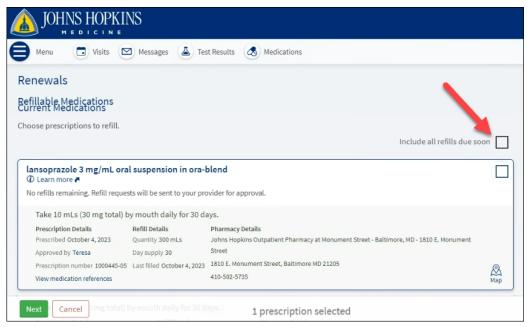

## Try It Out

1. On the **Renewals** page, make sure that the "Include all refills due soon" box is not checked.

2. Select each medication that you want to go to the first pharmacy by checking the box(es), then click **Next**.