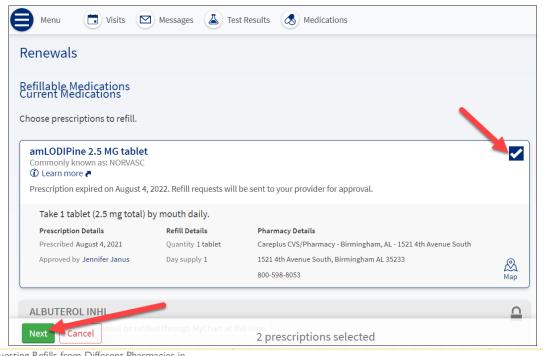

## Try It Out

1. On the **Renewals** page, make sure that the "Include all refills due soon" box is not checked.

2. Select each medication that you want to go to the first pharmacy by checking the box(es), then click **Next**.