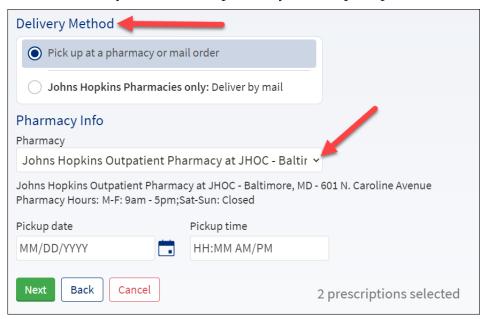

3. Choose a delivery method and a pharmacy. Enter a pickup date and time if prompted, then click **Next**.

- 4. Review the details, then click **Accept**.
- 5. Return to the **Renewals** page and repeat the process, this time choosing the <u>second pharmacy</u>.